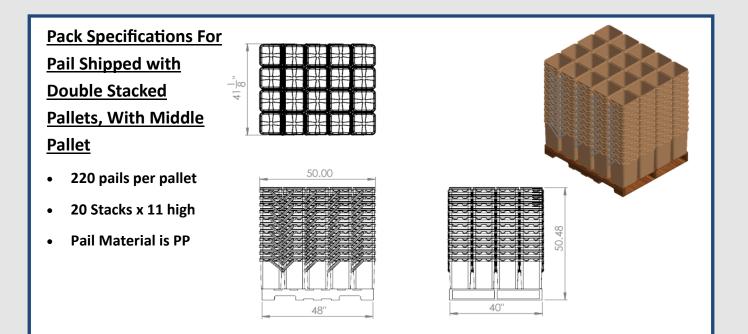

# Pack Specifications For Pail Shipped with Double Stacked Pallets, No Middle Pallet • 240 pails per pallet • 240 pails per pallet • 20 Stacks x 12 high • Pail Material is PP