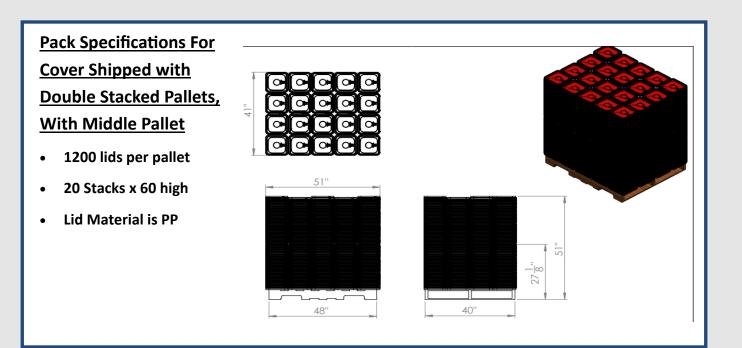

### **Shipping Data** Super Kube K4® 4.25 Gallon

**Pack Specifications For Cover Shipped with Double Stacked** 4]= Pallets, No Middle Pallet 1265 lids per pallet 20 Stacks x 63 high 51' Lid Material is PP 46 8 27<u>8</u>" ٦Г 40" 48"