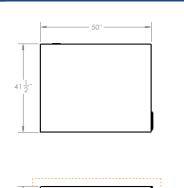

## **Shipping Data** Super Kube K4® 4.0 Gallon

**Pack Specifications For Cover Shipped with Double Stacked**  $42\frac{7}{8}$ Pallets, With Middle Pallet 1200 lids per pallet 20 Stacks x 60 high 52 Lid Material is HDPE 43 8 48' 48' 40"