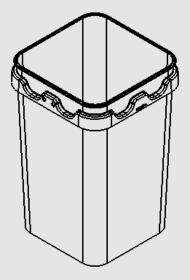

## Pail Specification

| Origin of Materials     | 100% US Manufactured                                                                                                                                                           |
|-------------------------|--------------------------------------------------------------------------------------------------------------------------------------------------------------------------------|
| Material                | HDPE                                                                                                                                                                           |
| Mfg. Method             | Injection Molding                                                                                                                                                              |
| Weight                  | 1.41 lbs. /640 grams                                                                                                                                                           |
| Min. Wall Thickness     | .065″                                                                                                                                                                          |
| Exterior Height         | 15-1/4" With Cover 15-3/8"                                                                                                                                                     |
| Top Outside Diameter    | 9-7/8" x 9-7/8"                                                                                                                                                                |
| Bottom Outside Diameter | 8-1/8" x 8-1/8"                                                                                                                                                                |
| Shipping Quantity       | 240 Units per Pallet (No Middle Pallet Double<br>Stacked) 10,800 Units per Truckload<br>220 Units per Pallet (With Middle Pallet Double<br>Stacked) 10,120 Units per Truckload |
| Standard Color          | White Please inquire about custom colors                                                                                                                                       |
| Decoration              | In Mold Labeling (IML)                                                                                                                                                         |
| Top Load Rating         | 300 lbs.                                                                                                                                                                       |
|                         |                                                                                                                                                                                |