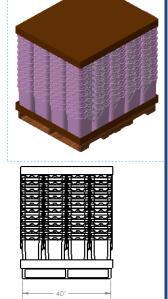

## Shipping Data Super Kube K4® 4.0 Gallon

 Pack Specifications For Pail

 Shipped with Double Stacked

 Pallets, No Middle Pallet

- 240 pails per pallet
- 20 Stacks x 12 high
- Pail Material is HDPE

Pack Specifications For Pail Shipped with Double Stacked Pallets, With Middle Pallet

- 220 pails per pallet
- 20 Stacks x 11 high
- Pail Material is HDPE

52