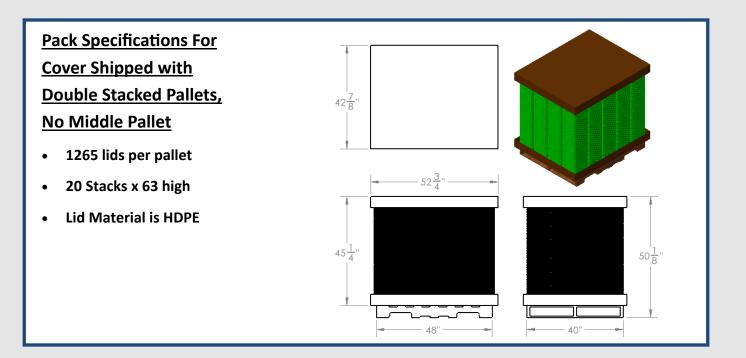

## **Shipping Data** Super Kube K4® 4.0 Gallon

**Pack Specifications For Cover Shipped with Double Stacked**  $42\frac{7}{8}$ Pallets, With Middle Pallet 1200 lids per pallet 20 Stacks x 60 high 52 Lid Material is HDPE 43 8 48' 48' 40"