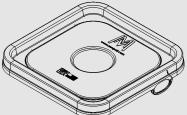

## Product Data Super Kube K4T® 4.0 Gallon

| Cover Specification |                                                                                                                                                                                                                             |
|---------------------|-----------------------------------------------------------------------------------------------------------------------------------------------------------------------------------------------------------------------------|
| Origin of Materials | 100% US Manufactured                                                                                                                                                                                                        |
| Material            | HDPE                                                                                                                                                                                                                        |
| Mfg. Method         | Injection Molding                                                                                                                                                                                                           |
| Weight              | .36 lbs. / 165 g                                                                                                                                                                                                            |
| Height              | 1″                                                                                                                                                                                                                          |
| Outside Diameter    | 9-3/4" x 9-3/4"                                                                                                                                                                                                             |
| Min Wall Thickness  | .055″                                                                                                                                                                                                                       |
| Standard Color      | White<br>Please inquire about custom colors                                                                                                                                                                                 |
| Quantity            | <b>1265 Units per Pallet (</b> if pails have no middle<br>pallet Double Stacked, 10,800 Units per Truckload)<br><b>1200 Units per Pallet (</b> if pails have a middle pallet<br>Double Stacked, 10,120 Units per Truckload) |