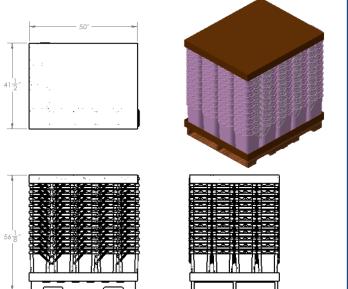

## Shipping Data Super Kube K4® 4.0 Gallon

 Pack Specifications For Pail

 Shipped with Double Stacked

 Pallets, No Middle Pallet

- 240 pails per pallet
- 20 Stacks x 12 high
- Pail Material is HDPE

Pack Specifications For Pail Shipped with Double Stacked Pallets, With Middle Pallet

- 220 pails per pallet
- 20 Stacks x 11 high
- Pail Material is HDPE

52