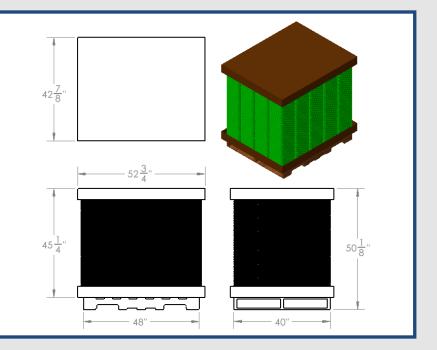

## Pack Specifications For Cover Shipped with Double Stacked Pallets, With Middle Pallet

- 1200 lids per pallet
- 20 Stacks x 60 high
- Lid Material is HDPE

# Pack Specifications For Pail Shipped with Double Stacked Pallets, With Middle Pallet 220 pails per pallet 20 Stacks x 11 high Pail Material is HDPE