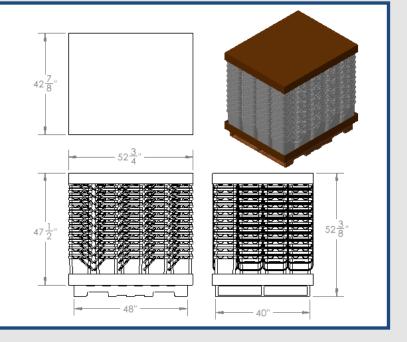

## **Shipping Data**

Super Kube K4®
4.0 Gallon

## Pack Specifications For Pail Shipped with Double Stacked Pallets, No Middle Pallet

- 240 pails per pallet
- 20 Stacks x 12 high
- Pail Material is HDPE