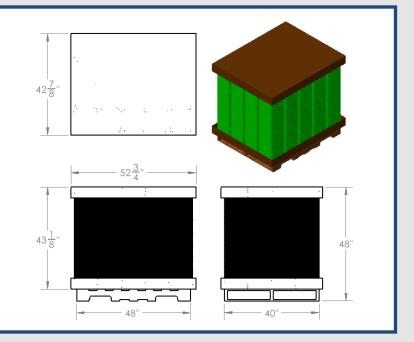

# Pack Specifications For Cover Shipped with Double Stacked Pallets, No Middle Pallet

- 1265 lids per pallet
- 20 Stacks x 63 high
- Lid Material is HDPE

## Pack Specifications For Pail Shipped with Double Stacked Pallets, No Middle Pallet

- 240 pails per pallet
- 20 Stacks x 12 high
- Pail Material is HDPE