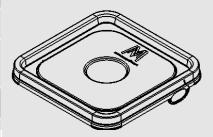

#### **Product Data**

Super Kube K4® **4.0 Gallon** 

| Cover Specification |                                                                                                                                                                                                     |
|---------------------|-----------------------------------------------------------------------------------------------------------------------------------------------------------------------------------------------------|
| Origin of Materials | 100% US Manufactured                                                                                                                                                                                |
| Material            | HDPE                                                                                                                                                                                                |
| Mfg. Method         | Injection Molding                                                                                                                                                                                   |
| Weight              | .35 lbs. / 155 g                                                                                                                                                                                    |
| Height              | 1"                                                                                                                                                                                                  |
| Outside Diameter    | 10" x 10"                                                                                                                                                                                           |
| Min Wall Thickness  | .065"                                                                                                                                                                                               |
| Standard Color      | White Please inquire about custom colors                                                                                                                                                            |
| Quantity            | 1265 Units per Pallet (if pails have no middle pallet Double Stacked, 10,800 Units per Truckload)  1200 Units per Pallet (if pails have a middle pallet Double Stacked, 10,120 Units per Truckload) |