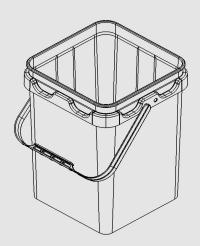

| Pail Specification      |                                                                                                                                                                        |
|-------------------------|------------------------------------------------------------------------------------------------------------------------------------------------------------------------|
| Origin of Materials     | 100% US Manufactured                                                                                                                                                   |
| Material                | HDPE                                                                                                                                                                   |
| Mfg. Method             | Injection Molding                                                                                                                                                      |
| Weight                  | 1.29 lbs. /585 grams                                                                                                                                                   |
| Min. Wall Thickness     | .065"                                                                                                                                                                  |
| Exterior Height         | 13 7/8" With Cover 14"                                                                                                                                                 |
| Top Outside Diameter    | 10" x 10"                                                                                                                                                              |
| Bottom Outside Diameter | 8-3/8" x 8-3/8"                                                                                                                                                        |
| Shipping Quantity       | 240 Units per Pallet (No Middle Pallet Double Stacked) 10,800 Units per Truckload  220 Units per Pallet (With Middle Pallet Double Stacked) 10,120 Units per Truckload |
| Standard Color          | White Please inquire about custom colors                                                                                                                               |
| Decoration              | In Mold Labeling (IML)                                                                                                                                                 |
| Top Load Rating         | 300 lbs.                                                                                                                                                               |